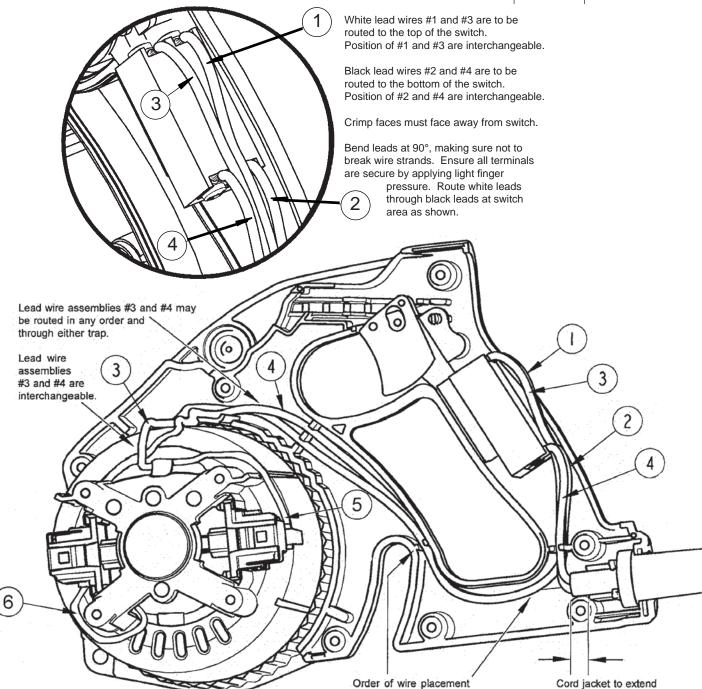

## WIRING INSTRUCTIONS

TITLE

## CIRCULAR SAW with TILT-LOK® HANDLE

BULLETIN **58-01-1321** 

MILWAUKEE ELECTRIC TOOL CORP. 13135 WEST LISBON RD. BROOKFIELD, WIS.

DATE July 2007

| WIRING SPECIFICATIONS                |               |                       |       |        |                                                |  |  |
|--------------------------------------|---------------|-----------------------|-------|--------|------------------------------------------------|--|--|
| Wire No.                             | Wire<br>Color | Origin or<br>Part No. | Gauge | Length | Terminals, Connectors and End Wire Preparation |  |  |
| 1                                    | White         | Cord                  | 14    | 5.50   | Strip .125 for T1.                             |  |  |
| 2                                    | Black         | Cord                  | 14    | 3.75   | Strip .125 for T1.                             |  |  |
| 3                                    | White         | Field                 | 14    |        |                                                |  |  |
| 4                                    | Black         | Field                 | 14    |        |                                                |  |  |
| 5                                    | White         | Field                 | 14    |        |                                                |  |  |
| 6                                    | Red           | Field                 | 14    |        |                                                |  |  |
|                                      |               |                       |       |        |                                                |  |  |
| BULK LEAD WIRE - BULLETIN 58-01-0003 |               |                       |       |        |                                                |  |  |

## NOTE:

in traps is interchangeable.

All lead lengths are before stripping. All leads must be held to  $\pm$  .125" unless specified elsewhere. Strip wire per ES 13-11. Crimp terminals per ES 13-15.

.25" minimum past cord clamp area.

| TERMINAL DESCRIPTION |            |      |  |  |  |  |  |
|----------------------|------------|------|--|--|--|--|--|
| Code                 | Part No.   | Qty. |  |  |  |  |  |
| T1                   | 23-74-0120 | 2    |  |  |  |  |  |