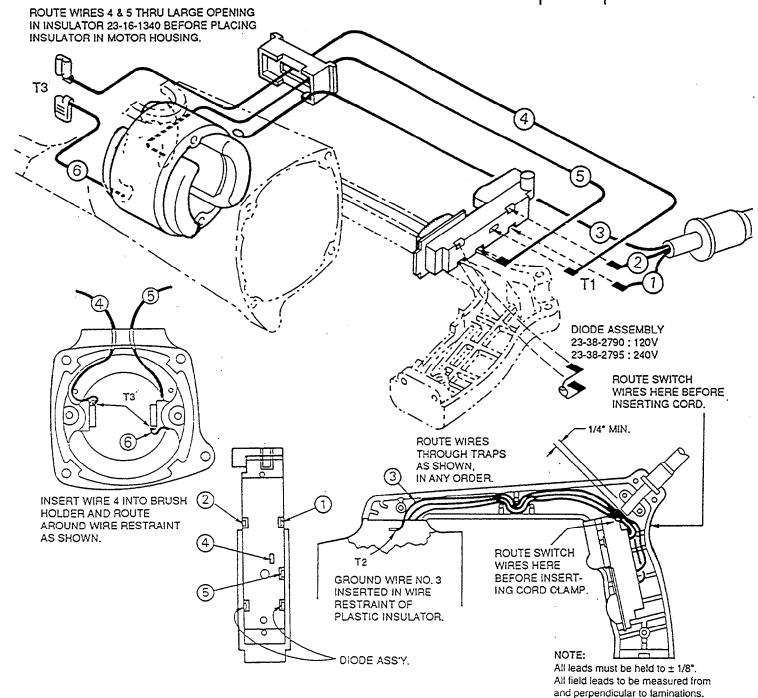

## WIRING INSTRUCTIONS

TITLE REGULAR CUT TWO SPEED BAND SAW

MILWAUKEE ELECTRIC TOOL CORP. 13135 WEST LISBON RD. BROOKFIELD, WIS.

DATE Sept. '96

BULLETIN 58-01-0724

|            | · · · · · · · · · · · · · · · · · · · |               | WIRING S   | All lead lengths are before stripping.                |                                                |                          |       |
|------------|---------------------------------------|---------------|------------|-------------------------------------------------------|------------------------------------------------|--------------------------|-------|
| Wire       | Wire                                  | Origin or     | Length     | Terminals, Connectors and 1 or 2 End Wire Preparation | <del>                                   </del> | INAL DESCRIP             |       |
| <u>No.</u> | Color<br>White                        | Gauge<br>Cord | 2-1/4"     | Strip 1/4" For T1.                                    | Code                                           | Part No.                 | Qnty  |
| 2          | Black                                 | Cord          | 2-1/4"     | Strip 1/4" For T1.                                    | -   T1<br>                                     | 22-44-0090<br>23-74-0841 | 4     |
| 3          | Green                                 | Cord          | 9-1/4"     | Strip 3/16" For T2.                                   | T3                                             | 23-74-0750               | 2     |
| 4          | Red                                   | 18            | 15"        | Strip 1/4" For T1 / Strip 1/8" for T3.                |                                                | 20 0.00                  |       |
| 5          | Yellow                                | Field         | 14-1/4"    | Strip 1/4" For T1.                                    | CONN                                           | ECTOR DESCRI             | PTION |
| 6          | White                                 | Field         | 1-3/4"     | Strip 1/8" For T3.                                    | -                                              |                          |       |
|            |                                       | BU            | EK LEAD WI | RE - BULLETIN NO, 58-01-0003                          |                                                |                          | Drwa. |

| TERMINAL DESCRIPTION  |            |       |  |  |  |  |
|-----------------------|------------|-------|--|--|--|--|
| Code                  | Part No.   | Qnty. |  |  |  |  |
| T1                    | 22-44-0090 | 4     |  |  |  |  |
| T2                    | 23-74-0841 | 1     |  |  |  |  |
| ТЗ                    | 23-74-0750 | 2     |  |  |  |  |
| CONNECTOR DESCRIPTION |            |       |  |  |  |  |
|                       |            |       |  |  |  |  |
| L                     |            |       |  |  |  |  |