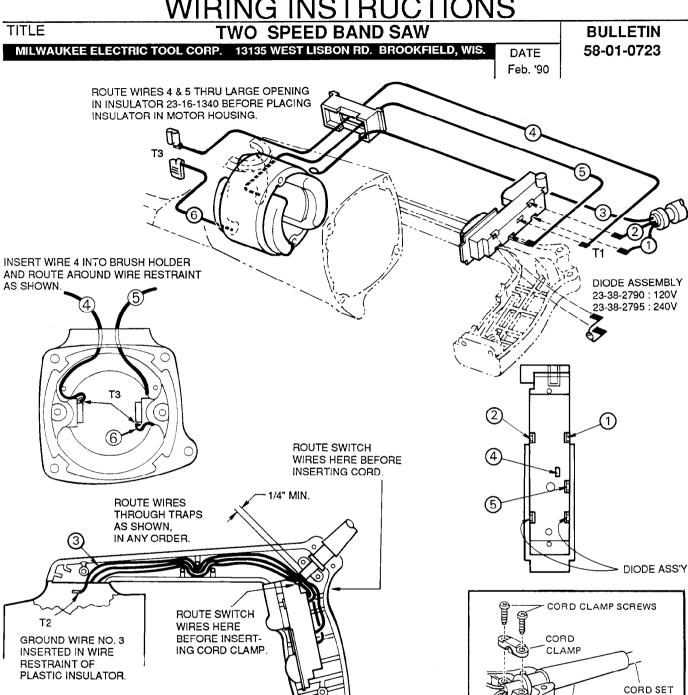

WIRING INSTRUCTIONS

| WIRING SPECIFICATIONS |               |                    |         |                                                       |  |
|-----------------------|---------------|--------------------|---------|-------------------------------------------------------|--|
| Wire<br>No.           | Wire<br>Color | Origin or<br>Gauge | Length  | Terminals, Connectors and 1 or 2 End Wire Preparation |  |
| 1                     | White         | Cord               | 2-1/4"  | Strip 1/4" For T1.                                    |  |
| _2_                   | Black         | Cord               | 2-1/4"  | Strip 1/4" For T1.                                    |  |
| 3                     | Green         | Cord               | 9-1/4"  | Strip 3/16" For T2.                                   |  |
| 4                     | Red           | 18                 | 15"     | Strip 1/4" For T1 / Strip 1/8" for T3.                |  |
| 5_                    | Yellow        | Field              | 14-1/4" | Strip 1/4" For T1.                                    |  |
| 6                     | Black         | Field              | 1-3/4"  | Strip 1/8" For T3.                                    |  |

## NOTE:

All leads must be held to  $\pm$  1/8". All field leads to be measured from and perpendicular to laminations. All lead lengths are before stripping.

CORD PROTECTOR CORD CLAMP DETAILS

| TE   | TERMINAL DESCRIPTION |       |  |  |  |
|------|----------------------|-------|--|--|--|
| Code | Part No.             | Qnty. |  |  |  |
| T1   | 22-44-0090           | 4     |  |  |  |
| T2   | 23-74-0841           | 1     |  |  |  |
| ТЗ   | 23-74-0750           | 2     |  |  |  |
| L    |                      |       |  |  |  |