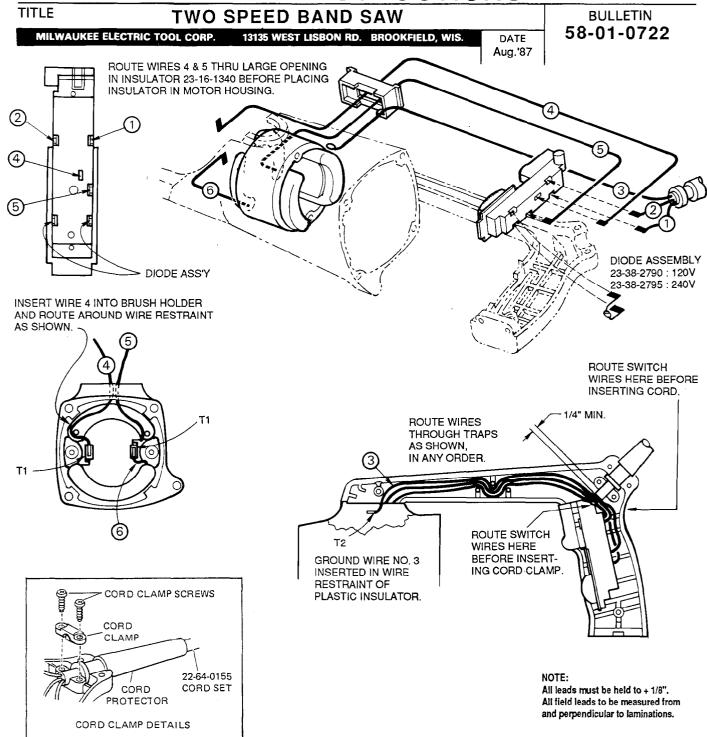

## WIRING INSTRUCTIONS

| WIRING SPECIFICATIONS |               |                    |         |                                                       |  |  |
|-----------------------|---------------|--------------------|---------|-------------------------------------------------------|--|--|
| Wire<br>No.           | Wire<br>Color | Origin or<br>Gauge | Length  | Terminals, Connectors and 1 or 2 End Wire Preparation |  |  |
| 1                     | White         | Cord               | 2-1/4"  | Strip 1/4" For T1.                                    |  |  |
| 2                     | Black         | Cord               | 2-1/4"  | Strip 1/4" For T1.                                    |  |  |
| 3                     | Green         | Cord               | 9-1/4"  | Strip 3/16" For T2.                                   |  |  |
| 4                     | Red           | 18                 | 15"     | Strip 1/4" For T1 / Strip 1/4" For T1.                |  |  |
| 5                     | Yellow        | Field              | 14-1/4" | Strip 1/4" For T1.                                    |  |  |
| 6                     | Black         | Field              | 1-3/4"  | Strip 1/4" For T1.                                    |  |  |

| TERMINAL DESCRIPTION  |               |       |  |  |  |  |  |
|-----------------------|---------------|-------|--|--|--|--|--|
| Code                  | Code Part No. |       |  |  |  |  |  |
| T1                    | 22-44-0090    | 6     |  |  |  |  |  |
| T2                    | Γ2 23-74-0841 |       |  |  |  |  |  |
|                       |               |       |  |  |  |  |  |
| CONNECTOR DESCRIPTION |               |       |  |  |  |  |  |
| Code                  | Part No.      | Qnty. |  |  |  |  |  |
|                       |               |       |  |  |  |  |  |
|                       |               |       |  |  |  |  |  |
|                       |               |       |  |  |  |  |  |