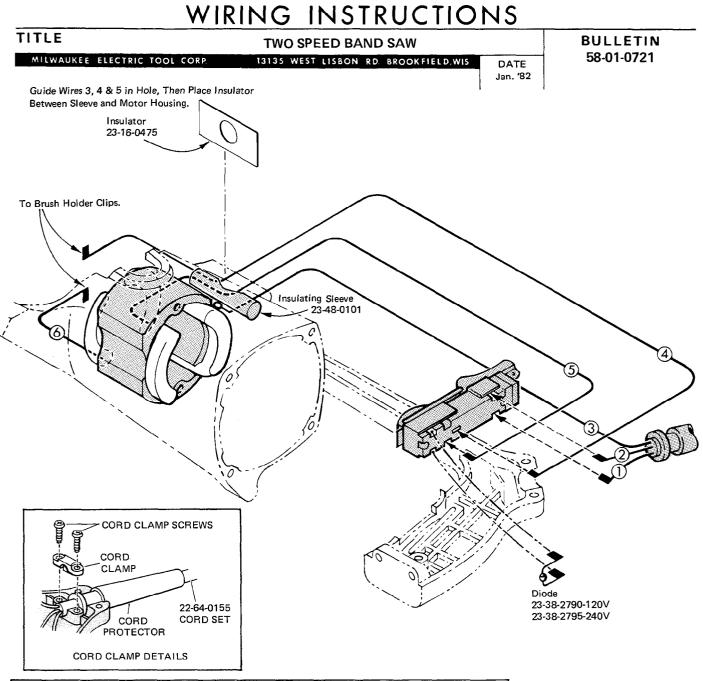

| WIRING SPECIFICATIONS |               |                    |         |                                                        |                                                                                                                                                         | NOTE:      |       |  |
|-----------------------|---------------|--------------------|---------|--------------------------------------------------------|---------------------------------------------------------------------------------------------------------------------------------------------------------|------------|-------|--|
| Wire<br>No.           | Wire<br>Color | Origin or<br>Gauge | Length  | Terminals, Connectors and 1 or 2 End Wire Preparation. | All leads must be held to ± 1/8".<br>All field leads to be measured from<br>and perpendicular to laminations.<br>All lead lengths are before stripping. |            |       |  |
| 1                     | White         | Cord               | 2-1/4"  | Strip 1/4" For T1.                                     |                                                                                                                                                         |            |       |  |
| 2                     | Black         | Cord               | 2-1/4'' | Strip 1/4" For T1.                                     |                                                                                                                                                         |            |       |  |
| 3                     | Green         | Cord               | 9-3/4"  | Strip 3/16" For T2.                                    | TERMINAL DESCRIPTION                                                                                                                                    |            |       |  |
| 4                     | Red           | 18                 | 15''    | Strip 1/4" for T1/Strip 1/4" For T1.                   | Code                                                                                                                                                    | Part No.   | Qnty. |  |
| 5                     | Yellow        | Field              | 14''    | Strip 1/4" For T1.                                     | Т   т1                                                                                                                                                  | 22-44-0090 | 6     |  |
| 6                     | Black         | Field              | 1-3/4"  | Strip 1/4" For T1.                                     | T2                                                                                                                                                      | 23-74-0390 | 1     |  |
|                       |               |                    |         |                                                        | CONNECTOR DESCRIPTION                                                                                                                                   |            |       |  |
|                       |               |                    |         |                                                        | Code                                                                                                                                                    | Part No.   | Qnty: |  |
|                       |               |                    |         |                                                        | <b>j </b>                                                                                                                                               |            |       |  |
|                       |               |                    |         |                                                        |                                                                                                                                                         |            |       |  |