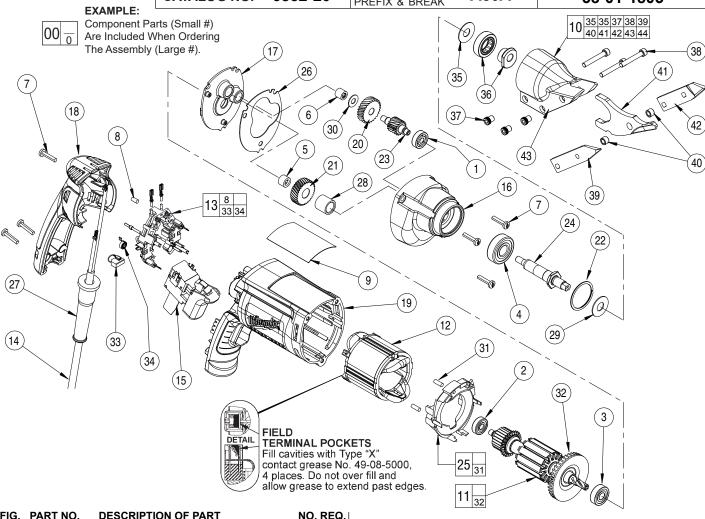

| FIG.     | PART NO.   | DESCRIPTION OF PART                    | NO. REC                  |
|----------|------------|----------------------------------------|--------------------------|
| 1        | 02-04-0640 | Ball Bearing                           | (1)                      |
| 2        | 02-04-0645 | Ball Bearing                           | (1)                      |
| 3        | 02-04-0852 | Ball Bearing                           | (1)                      |
| 4        | 02-04-1229 | Ball Bearing                           | (1)                      |
| 5        | 02-50-1611 | Needle Bearing                         | (1)                      |
| 6        | 02-50-2400 | Needle Bearing                         | (1)                      |
| 7        | 06-82-7275 | 7-18 x .75 Slotted Plastite T-20       | (6)                      |
| 8        | 45-30-0035 | Slug                                   | (1)                      |
| 9        | 12-99-2665 | Service Nameplate                      | (1)                      |
| 10       | 48-08-0500 | Shear Head Assy. (Includes 35 thru 44) | (1)                      |
| 11       | 16-10-2210 | Armature Assembly                      | (1)                      |
| 12       | 18-07-2206 | Field                                  | (1)                      |
| 13       | 22-18-1210 | Brush Card Assembly                    | (1)                      |
| 14       | 22-64-6510 | Cord Set                               | (1)                      |
| 15       | 23-66-2587 | Switch                                 | (1)                      |
| 16       | 28-14-2393 | Gearcase                               | (1)                      |
| 17       | 28-28-2320 | Diaphragm                              | (1)                      |
| 18       | 31-15-2010 | Handle Halve                           | (1)                      |
| 19       | 31-50-2010 | Motor Housing                          | (1)                      |
| 20       | 32-40-0100 | Intermediate Ğear                      | (1)                      |
| 21<br>22 | 32-75-0115 | Spindle gear                           | (1)                      |
| 22       | 34-80-2300 | Retaining Ring                         | (1)                      |
| 23       | 36-66-0125 | Intermediate Pinion                    | (1)                      |
| 24       | 38-50-5753 | Spindle                                | (1)                      |
| 25       | 42-14-0450 | Baffle Assembly                        | (1)                      |
| 26       | 43-44-0985 | Gasket                                 | (1)                      |
| 27       | 44-76-0210 | Cord Protector                         | (1)                      |
| 28       | 45-36-1095 | Spindle Spacer                         | (1)                      |
| 29       | 45-88-0395 | Thrust Washer                          | (1)                      |
| 30       | 45-88-7990 | Thrust Washer                          | (1)                      |
| 31       | 45-30-0030 | Slug                                   | (2)                      |
| 32       | 22-84-0845 | Fan                                    | (1)                      |
| 33       | 22-18-1310 | Brush Assembly                         | (2)<br>(1)<br>(2)<br>(2) |
| 34       | 23-52-1610 | Brush Spring                           | (2)                      |
| 35       | 45-88-7310 | Washer                                 | (1)                      |
| 36       | 43-16-0100 | Eccentric Assembly                     | (1)                      |
|          |            | =                                      |                          |

| 41 48-44-0150 Blade - Center (1)<br>42 48-44-0160 Blade - Left Side (1)<br>43 43-76-0400 Shear Housing (1)<br>44 49-96-0070 5/32 Hex Allen Wrench (Not Shown) (1) | 42<br>43 | 43-84-0460<br>06-75-2115<br>48-44-0170<br>42-40-0520<br>48-44-0150<br>48-44-0160<br>43-76-0400 | Blade - Left Side<br>Shear Housing | (3)<br>(3)<br>(1)<br>(2)<br>(1)<br>(1)<br>(1) |
|-------------------------------------------------------------------------------------------------------------------------------------------------------------------|----------|------------------------------------------------------------------------------------------------|------------------------------------|-----------------------------------------------|
|-------------------------------------------------------------------------------------------------------------------------------------------------------------------|----------|------------------------------------------------------------------------------------------------|------------------------------------|-----------------------------------------------|

### FIG. LUBRICATION: 16

Place 5 grams (3/16 oz.) of Type "Y" Grease, No. 49-08-5270 on top of the inserted intermediate ball bearing (1) and on the intermediate pinion (23). After inserting the balance of the gearing mechanism (20, 30, 28 and 21), place 13 grams (1/2 oz.) of "Y" Grease at the armature pinion centerline in the gearcase and fill to the top of the intermediate gear (20). Grease must contact at least 25% of the intermediate gear teeth.

During assembly, use a dab of Type "E" Grease, 36,40,41 No. 49-08-4122 to lubricate flats, pivot hole and sides of center blade (41), eccentric assembly (36) and bushing (40).

5,6,17 Before assembly, lightly coat all press fit areas with lightweight spindle oil.

### FIG.

5,6,17 Needle bearings to be pressed flush to .010 under flush from the end which has the vendors identification.

### MILWAUKEE TOOL CORPORATION

13135 W. LISBON RD., BROOKFIELD, WI 53005

When servicing Shear Head Assembly No. 48-08-0500 pay close attention to the placement of the Bushings. One is to be placed in the hole of the Center Blade and is to be held in place with the front most screw on the Shear Housing. The other bushing is to be located below the small concave notch of the Center Blade and is to be secured with the middle screw on the Shear Housing. Prior to assembly, it is recommended to use Type 'E' Grease, No. 49-08-4122 on the following areas: Place a dab of grease in the pivot (bushing) hole and on the bushing notch of the Center Blade. Place a dab of grease on the rear flats of the Center Blade. Coat both bushings completely with grease. Place a liberal amount of grease on the entire Eccentric Assembly.