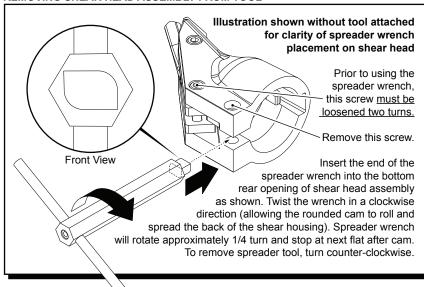

### REMOVING SHEAR HEAD ASSEMBLY FROM TOOL

## SERVICE TOOLS:

**Spreader Wrench No. 61-30-0300** for 14 Gauge Shear Head 48-08-0505 used on Shear No. 2636-20

for 18 Gauge Shear Head 48-08-0507 used on Shear 2637-20

**Spreader Wrench No. 61-30-0310** for 18 Gauge Shear Head 48-08-0500 used on Shears 2635-20 and 6852-20