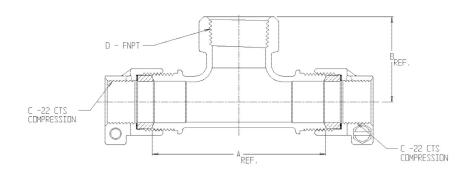

## SUBMITTAL DATA SHEET

NL Service Fitting - 74764-22

-22 CTS Compression x -22 CTS Compression x FNPT

| MODEL NO. | SIZE        | Α    | В    | С     | D     |
|-----------|-------------|------|------|-------|-------|
| 74764-22  | 3/4         | 3.12 | 1.61 | 3/4   | 3/4   |
| 74764-22  | 3/4 X 1     | 3.76 | 1.84 | 3/4   | 1     |
| 74764-22  | 1 X 3/4     | 3.56 | 1.75 | 1     | 3/4   |
| 74764-22  | 1           | 3.52 | 1.76 | 1     | 1     |
| 74764-22  | 1 X 1 1/4   | 4.36 | 2.25 | 1     | 1 1/4 |
| 74764-22  | 1 X 1 1/2   | 4.36 | 2.25 | 1     | 1 1/2 |
| 74764-22  | 1 1/4       | 4.20 | 2.18 | 1 1/4 | 1 1/4 |
| 74764-22  | 1 1/4 X 3/4 | 4.54 | 2.06 | 1 1/4 | 3/4   |
| 74764-22  | 1 1/4 X 1   | 4.54 | 2.06 | 1 1/4 | 1     |
| 74764-22  | 1 1/2 X 3/4 | 4.54 | 2.06 | 1 1/2 | 3/4   |
| 74764-22  | 1 1/2 X 1   | 4.54 | 2.06 | 1 1/2 | 1     |
| 74764-22  | 1 1/2       | 4.24 | 2.17 | 1 1/2 | 1 1/2 |
| 74764-22  | 2 X 3/4     | 4.00 | 2.34 | 2     | 3/4   |
| 74764-22  | 2 X 1       | 4.00 | 2.34 | 2     | 1     |
| 74764-22  | 2           | 5.02 | 2.57 | 2     | 2     |