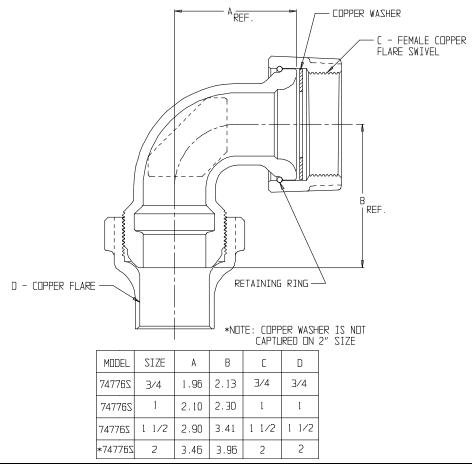

## SUBMITTAL DATA SHEET

NL Service Fitting – 74776S

Copper Flare x Female Copper Flare Swivel

## SUBMITTAL INFORMATION

- Manufactured in compliance with ANSI/AWWA C800 (latest revision)
- Brass components in contact with potable water conform to ASTM B584, UNS C89833 (latest revision) and identified with "NL"
- Certified to NSF/ANSI 61 and NSF/ANSI 372
- Brass components not in contact with potable water conform to ASTM B62 and ASTM B584, UNS C83600 -85-5-5-5 (latest revision)
- Large wrench flats provided for proper installation