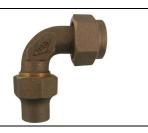

## SUBMITTAL DATA SHEET

NL Service Fitting – 74776S

Copper Flare x Female Copper Flare Swivel