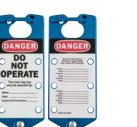

# Labeled Group Lockout Hasps

- Tough 5052 anodized aluminum alloy hasps include tamperproof locking tabs
- · Write-on label accepts pencil, pen or marker. Pen and pencil markings are easily erased for repeated use
- Size: 7 in. x 3 in. x 0.187 in. Lock holes: 0.313 in. dia.

| DANGER                                                                                                                                                                      | DANGER                                                                                                                                                                                                                                                                                                                                                                                                                                                                                                                                                                                                                                                                                                                                                                                                                                                                                                                                                                                                                                                                                                                                                                                                                                                                                                                                                                                                                                                                                                                                                                                                                                                                                                                                                                                                                                                                                                                                                                                                                                                                                                                         |
|-----------------------------------------------------------------------------------------------------------------------------------------------------------------------------|--------------------------------------------------------------------------------------------------------------------------------------------------------------------------------------------------------------------------------------------------------------------------------------------------------------------------------------------------------------------------------------------------------------------------------------------------------------------------------------------------------------------------------------------------------------------------------------------------------------------------------------------------------------------------------------------------------------------------------------------------------------------------------------------------------------------------------------------------------------------------------------------------------------------------------------------------------------------------------------------------------------------------------------------------------------------------------------------------------------------------------------------------------------------------------------------------------------------------------------------------------------------------------------------------------------------------------------------------------------------------------------------------------------------------------------------------------------------------------------------------------------------------------------------------------------------------------------------------------------------------------------------------------------------------------------------------------------------------------------------------------------------------------------------------------------------------------------------------------------------------------------------------------------------------------------------------------------------------------------------------------------------------------------------------------------------------------------------------------------------------------|
| DO NOT<br>OPERATE<br>OPERATE<br>OPERATE<br>OPERATE<br>OPERATE<br>OPERATE<br>OPERATE<br>OPERATE<br>OPERATE<br>OPERATE<br>OPERATE<br>OPERATE<br>OPERATE<br>OPERATE<br>OPERATE | C This energy of the sensitive of the se |