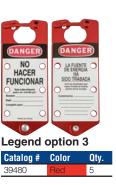

Legend option 4 Catalog # Color Qty. 39481 5

| DANI DAI      | DAN DAN | DANGER |
|---------------|---------|--------|
| DNOPE 00 1110 | OPE OPE |        |