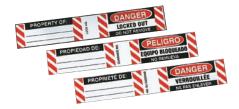

# Padlock Labels

Padlock labels are a great way to guickly identify padlocks. They help send a clear message to workers when a machine is down for service or maintenance.

KED OUT

## Labels for Steel Padlocks

- Durable vinyl labels include overlaminate strips
- · Labels accept pencil, pen or marker
- Designed to fit Steel Padlocks

| Catalog # | Description | Size               | Qty. |
|-----------|-------------|--------------------|------|
| 50280     | English     | 0.75 in. x 4.5 in. | 6    |
| 50281     | Spanish     | 0.75 in. x 4.5 in. | 6    |
| 50283     | French      | 0.75 in. x 4.5 in. | 6    |