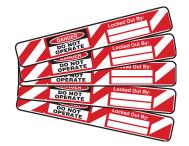

#### Wrap-Around Lockout **Labels for Steel Padlocks**

- Labels accept pencil, pen or marker
- Designed to fit Steel Padlocks

| Catalog # | Size               | Qty. |
|-----------|--------------------|------|
| LID-3     | 0.75 in. x 4.5 in. | 25   |