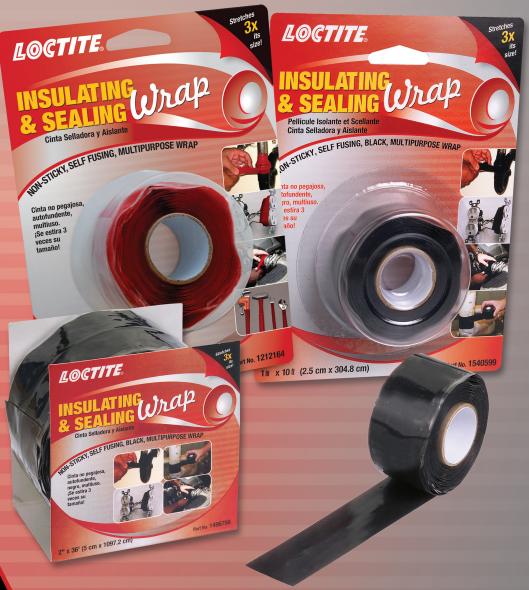

## Loctite<sup>®</sup> Insulating & Sealing Wrap

| Item #  | Color | Roll Size | Service<br>Temperature             | Tensile<br>Strength | Dielectric       |
|---------|-------|-----------|------------------------------------|---------------------|------------------|
| 1212164 | Red   | 1" x 10'  | -65°F to 500°F<br>(-53°C to 260°C) | Up to 700 psi       | Up to<br>400 vpm |
| 1496756 | Black | 2" x 36'  |                                    |                     |                  |
| 1540599 | Black | 1" x 10'  |                                    |                     |                  |

#### Withstands extreme conditions:

- -65°F to 500°F (-53°C to 260°C)
- Tensile strength up to 700 psi
- Dielectric strength up to 400 vpm
- UV resistant
- Saltwater, fuel, and acid resistant

### **Typical applications:**

- Industrial
- Automotive repair
- Marine
- Plumbing
- Electrical
- And more!