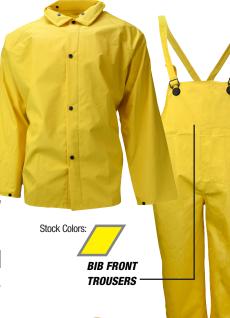

## **ECONOMY RAIN SUIT SERIES**

- PVC on polyester
- Flame Resistant (ASTM D6413)
- Stand-up collar snaps and detachable hood
- Raglan shoulder design with underarm vents
- Vented back

PART NUMBER

10036-55

- Snap front closure
- Side slash pockets (2)
- Take up snaps on sleeves . Bib front trousers with safety fly
- Adjustable suspenders
- Take-up snaps around leg cuffs

SIZES

S - 6YI

| 10030-33 | 2 - 0XI |      |
|----------|---------|------|
|          |         |      |
|          | -       |      |
| 1        |         | X DA |
| 1        | - 1     |      |
| 1        |         |      |
|          |         |      |
|          |         |      |
|          |         | EL A |
|          |         |      |
|          |         |      |
|          |         |      |
|          |         |      |
| 1        |         | 7    |
|          |         |      |
| 1        |         |      |
|          |         |      |