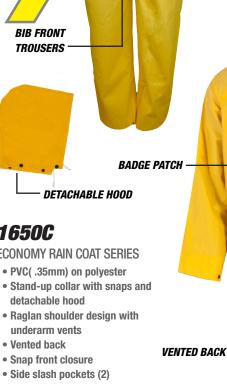

| PART NUMBER | SIZES   |
|-------------|---------|
| 10179-31    | S - 6XL |

underarm vents Vented back

1650C

Snap front closure

detachable hood

- Side slash pockets (2)
- Coat is a minimum of 48" long

**DETACHABLE HOOD** 

**ECONOMY RAIN COAT SERIES** • PVC( .35mm) on polyester

· Raglan shoulder design with

| PART NUMBER | SIZES   |
|-------------|---------|
| 10165-31    | S - 6XL |

Stock Colors

Economy-SSH REV00\_03-25-20