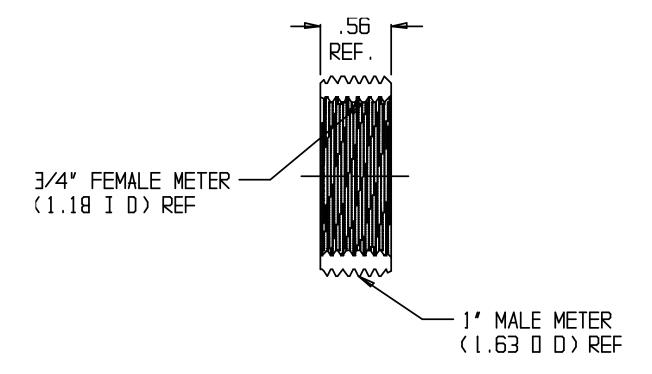

## SUBMITTAL DATA SHEET

## Meter Coupling – 10J34B

Female Meter Thread x Male Meter Thread





## SUBMITTAL INFORMATION

- Manufactured in compliance with ANSI/AWWA C800 (latest revision)
- Brass components conform to UNS C36000



**A.Y. McDonald Mfg. Co.** P.O. Box 508 Dubuque, IA 52004-508 **Toll Free:** 1-800-292-2737 **Fax:** 1-800-832-9296 **Hours:** 7:00 a.m. – 5:00 p.m., CST sales@aymcdonald.com www.aymcdonald.com

A.Y. McDonald considers the information on this assembly drawing correct when published. Item and option availability, including specifications, are subject to change without notice.

## Submitted by: