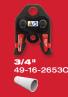

h 1/2" - 2" CTS Jaws

Includes: 2922-20 Press Tool w/ ONE-KEY™, (2) M18™ REDLITHIUM™ CP2.0 Battery Packs, 1/2", 3/4", 1", 1-1/4", 1-1/2", 2" CTS Jaws Multi-Voltage Charger and Carrying Case



#### M18™ FORCE LOGIC™ **Press Tool Kit** w/ ONE-KEY

**SPECIFICATIONS** 

Force

**Pipe Capacity** 

**Approx. Cycle Time** 

**Calibration Interval** 

**Length** (without battery & jaw) Weight (without battery & jaw)

DESCRIPTION

Includes: 2922-20 Press Tool w/ ONE-KEY™, (2) M18<sup>™</sup> REDLITHIUM<sup>™</sup> CP2.0 Battery Packs, 1/4", 3/8", 1/2", 5/8", 7/8" Streamline® ACR Jaws, Multi-Voltage Charger and Carrying Case.



M18™ FORCE LOGIC™ Press Tool Kit w/ ONE-KEY™ (2922-20) Jaws Not Included.



## **CTS**























**M18** 

## **IPS**













**REQUIRES** 



## PEX















## ACR



















PRESS SOLUTIONS



### COMPATIBILITY



#### **MATERIAL ICON KEY**