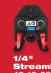

DESCRIPTION

Includes: 2922-20 Press Tool w/ ONE-KEY™, (2) M18<sup>™</sup> REDLITHIUM<sup>™</sup> CP2.0 Battery Packs, 1/4", 3/8", 1/2", 5/8", 7/8" Streamline® ACR Jaws, Multi-Voltage Charger and Carrying Case.

## ACR

PRESS SOLUTIONS