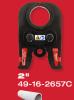

#### **KITS**

M18™ FORCE LOGIC® **Press Tool Kit** w/ ONE-KEY™ with 1/2" - 2" CTS Jaws

Includes: 2922-20 Press Tool w/ ONE-KEY™, (2) M18™ REDLITHIUM™ CP2.0 Battery Packs, 1/2", 3/4", 1", 1-1/4", 1-1/2", 2" CTS Jaws Multi-Voltage Charger and Carrying Case

## **CTS**

**M18** 