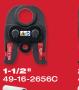

#### **KITS**

M18™ FORCE LOGIC® **Press Tool Kit** w/ ONE-KEY™ with 1/2" - 2" CTS Jaws

Includes: 2922-20 Press Tool w/ ONE-KEY™, (2) M18™ REDLITHIUM™ CP2.0 Battery Packs, 1/2", 3/4", 1", 1-1/4", 1-1/2", 2" CTS Jaws Multi-Voltage Charger and Carrying Case

## **CTS**

**M18** 