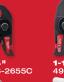

#### **KITS**

M18™ FORCE LOGIC® **Press Tool Kit** w/ ONE-KEY™ with 1/2" - 2" CTS Jaws

Includes: 2922-20 Press Tool w/ ONE-KEY™, (2) M18™ REDLITHIUM™ CP2.0 Battery Packs, 1/2", 3/4", 1", 1-1/4", 1-1/2", 2" CTS Jaws Multi-Voltage Charger and Carrying Case

## **CTS**

**M18** 