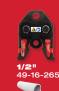

ith 1/2" - 2" CTS Jaws

Includes: 2922-20 Press Tool w/ ONE-KEY™, (2) M18™ REDLITHIUM™ CP2.0 Battery Packs, 1/2", 3/4", 1", 1-1/4", 1-1/2", 2" CTS Jaws Multi-Voltage Charger and Carrying Case



#### M18™ FORCE LOGIC™ **Press Tool Kit** w/ ONE-KEY

**SPECIFICATIONS** 

Force

**Pipe Capacity** 

**Approx. Cycle Time** 

**Calibration Interval** 

**Length** (without battery & jaw) Weight (without battery & jaw)

DESCRIPTION

Includes: 2922-20 Press Tool w/ ONE-KEY™, (2) M18<sup>™</sup> REDLITHIUM<sup>™</sup> CP2.0 Battery Packs, 1/4", 3/8", 1/2", 5/8", 7/8" Streamline® ACR Jaws, Multi-Voltage Charger and Carrying Case.



M18™ FORCE LOGIC™ Press Tool Kit w/ ONE-KEY™ (2922-20) Jaws Not Included.



## **CTS**























**M18** 

## **IPS**













**REQUIRES** 



## PEX















## ACR



















PRESS SOLUTIONS



### COMPATIBILITY



#### **MATERIAL ICON KEY**