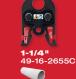

2" - 2" CTS Jaws

Includes: 2922-20 Press Tool w/ ONE-KEY™, (2) M18™ REDLITHIUM™ CP2.0 Battery Packs, 1/2", 3/4", 1", 1-1/4", 1-1/2", 2" CTS Jaws Multi-Voltage Charger and Carrying Case



#### M18™ FORCE LOGIC™ **Press Tool Kit** w/ ONE-KEY

**SPECIFICATIONS** 

Force

**Pipe Capacity** 

**Approx. Cycle Time** 

**Calibration Interval** 

**Length** (without battery & jaw) Weight (without battery & jaw)

DESCRIPTION

Includes: 2922-20 Press Tool w/ ONE-KEY™, (2) M18<sup>™</sup> REDLITHIUM<sup>™</sup> CP2.0 Battery Packs, 1/4", 3/8", 1/2", 5/8", 7/8" Streamline® ACR Jaws, Multi-Voltage Charger and Carrying Case.



M18™ FORCE LOGIC™ Press Tool Kit w/ ONE-KEY™ (2922-20) Jaws Not Included.



## **CTS**























**M18** 

## **IPS**













**REQUIRES** 



## PEX















## ACR



















PRESS SOLUTIONS



### COMPATIBILITY



#### **MATERIAL ICON KEY**