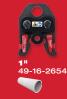

1/2" - 2" CTS Jaws

Includes: 2922-20 Press Tool w/ ONE-KEY™, (2) M18™ REDLITHIUM™ CP2.0 Battery Packs, 1/2", 3/4", 1", 1-1/4", 1-1/2", 2" CTS Jaws Multi-Voltage Charger and Carrying Case



#### M18™ FORCE LOGIC™ **Press Tool Kit** w/ ONE-KEY

**SPECIFICATIONS** 

Force

**Pipe Capacity** 

**Approx. Cycle Time** 

**Calibration Interval** 

**Length** (without battery & jaw) Weight (without battery & jaw)

DESCRIPTION

Includes: 2922-20 Press Tool w/ ONE-KEY™, (2) M18<sup>™</sup> REDLITHIUM<sup>™</sup> CP2.0 Battery Packs, 1/4", 3/8", 1/2", 5/8", 7/8" Streamline® ACR Jaws, Multi-Voltage Charger and Carrying Case.



M18™ FORCE LOGIC™ Press Tool Kit w/ ONE-KEY™ (2922-20) Jaws Not Included.



## **CTS**























**M18** 

## **IPS**













**REQUIRES** 



## PEX















## ACR



















PRESS SOLUTIONS



### COMPATIBILITY



#### **MATERIAL ICON KEY**