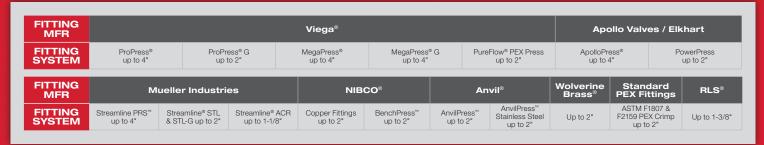

LITHIUM™ CP2.0 Battery Packs, 1/2", 3/4", 1", 1-1/4", 1-1/2", 2" CTS Jaws Multi-Voltage Charger and Carrying Case



#### M18™ FORCE LOGIC™ **Press Tool Kit** w/ ONE-KEY

**SPECIFICATIONS** 

Force

**Pipe Capacity** 

**Approx. Cycle Time** 

**Calibration Interval** 

**Length** (without battery & jaw) Weight (without battery & jaw)

DESCRIPTION

Includes: 2922-20 Press Tool w/ ONE-KEY™, (2) M18<sup>™</sup> REDLITHIUM<sup>™</sup> CP2.0 Battery Packs, 1/4", 3/8", 1/2", 5/8", 7/8" Streamline® ACR Jaws, Multi-Voltage Charger and Carrying Case.



M18™ FORCE LOGIC™ Press Tool Kit w/ ONE-KEY™ (2922-20) Jaws Not Included.



## **CTS**























**M18** 

## **IPS**













**REQUIRES** 



## PEX















## ACR



















PRESS SOLUTIONS



### COMPATIBILITY



#### **MATERIAL ICON KEY**