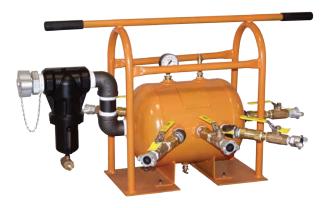

# **ASME Air Receiver Manifold Assembly with Air King™ Fittings & Watts Filter**

Pneumatic Accessories

### Application:

 Designed to remove compressed air contaminants such as water, compressor oil, dirt, pipe scale and water particles from the air supply at the point of entry into the ASME air receiver manifold.

#### Features:

- includes basic 1217AR-4AK ASME manifold assembly
- F602-16WJR 2" auto drain filter with 26 ounce metal bowl and related plumbing installed on the inlet port of the ASME air receiver manifold
- air supply hose connects directly to GM28 2" male spud on the filter air inlet
- includes a B27SC wing nut cap with a chain

| Hose Size | Thread | Part #       |
|-----------|--------|--------------|
| 2"        | 3/4"   | 1217AR-4AKWF |