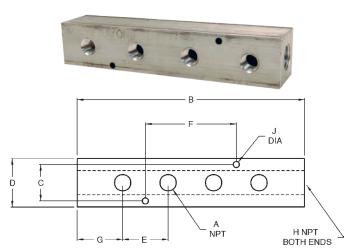

### **Bar Manifolds**

### Features:

- can be mounted on a wall or work bench, safely distributing four hose lines to a work area
- maximum operating pressure: 300 PSI at ambient temperature 70°F (21°C)
- brass hex head plugs sold on page 367

| Aluminum<br>Part # | А    | В     | С      | D   | E     | F   | G  | Н    | J    |
|--------------------|------|-------|--------|-----|-------|-----|----|------|------|
| AMF32              | 1/4" | 75/8" | 7/8"   | 1¼" | 11%"  | 3¾" | 1" | 3/8" | .20" |
| AMF42              | 1/4" | 75/8" | 11/⁄8" | 1½" | 11/8" | 3¾" | 1" | 1/2" | .20" |
| AMF43              | 3/8" | 8"    | 11/8"  | 1½" | 2"    | 4"  | 1" | 1/2" | .20" |