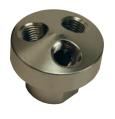

## 3 in 1 Manifolds

### Features:

- supplies 3 air operated tools from a single hose permitting use of air by more than one mechanic
- can be mounted to a pipe at workbench or overhead
- different tools in the shop use different styles of couplers, mount 3 different style couplers on one manifold

| NPT Inlet ( | (1) NPT Outlets (3) | Aluminum<br>Part # |
|-------------|---------------------|--------------------|
| 1/4"        | 1/4"                | D3404              |
| 3/8"        | 1/4"                | D3406              |
| 1/2"        | 1/4"                | D3408              |