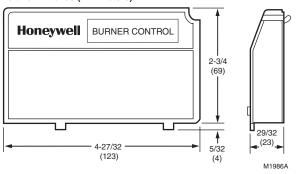

## Dimensions in inches (millimeters)

Serves as link between remote reset pushbutton and relay module. Allows 7800 SERIES relay module to be reset from a remote location.

- Reset button can be installed up to 1000 feet away.
- Installs directly on the front of 7800 SERIES relay module.

Vibration: 0.5 G environment Shipping and Storage Temperature Range: -40°F to +140°F (-40°C to +60°C)

Approximate, Dimensions: 4 27/32 in. wide x 2 29/32 in. high x 29/32 in. deep (123 mm wide x 73 mm high x 23 mm deep)